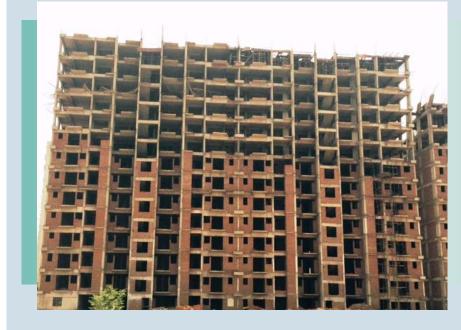

Towers B1, B2 B1- 12th floor roof casted and Masonry work complete till 10th floor. B2- 11th floor roof casted and Masonry work complete till 10th floor.

Towers B3, B4, B5

B3- 10th floor roof casted and Masonry work complete till 8th floor.
B4- 12th floor roof casted and Masonry work complete till 7th floor.
B5-14th floor roof casted and Masonry work complete till 7th floor.