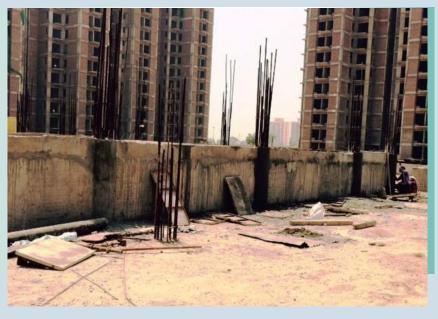

Towers B1, B2 B1- 12th floor roof casted and Masonry work complete till 10th floor. B2- 11th floor roof casted and Masonry work complete till 10th floor.

Towers B3, B4, B5

B3- 10th floor roof casted and Masonry work complete till 8th floor.
B4- 12th floor roof casted and Masonry work complete till 7th floor.
B5-14th floor roof casted and Masonry work complete till 7th floor.