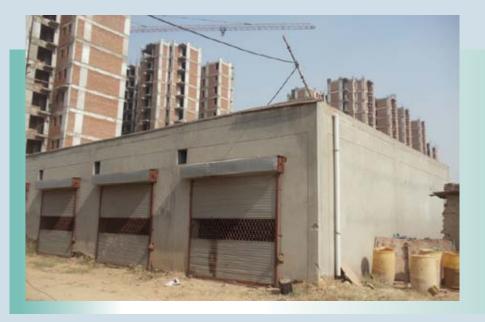

## KEY RECENT DEVELOPMENTS -

ESS (Electrical substation) Structure work complete.

Club Club work in progress

Towers A1, A2 Structure work complete. External Plaster front facade.

Towers A5, A6 Structure and Masonry work complete.Internal plaster till 12th floor done.