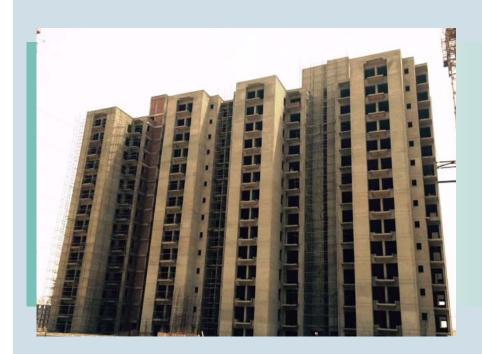

## KEY RECENT DEVELOPMENTS -

ESS (Electrical substation) Structure work complete.

Club Club work in progress

Towers A1, A2 Structure work complete. External Plaster front facade.

Towers A5, A6 Structure and Masonry work complete.Internal plaster till 12th floor done.

Towers A7, A8 Structure and Masonry work complete.Internal plaster till 6th floor done.

Tower A9, A10, A11 A9- Tiling complete and Aluminum frame work done till 9th floor. A10- Structure along with External, Internal plaster complete and tile work in progress. A11- Structure along with External and Internal plaster work complete.