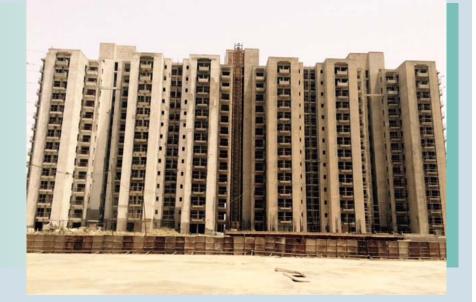

## KEY RECENT DEVELOPMENTS -

ESS (Electrical substation) Structure work complete.

Club Club work in progress

Towers A1, A2 Structure work complete. External Plaster front facade.

Towers A5, A6 Structure and Masonry work complete.Internal plaster till 12th floor done.

Towers A7, A8 Structure and Masonry work complete.Internal plaster till 6th floor done.

Tower A9, A10, A11 A9- Tiling complete and Aluminum frame work done till 9th floor. A10- Structure along with External, Internal plaster complete and tile work in progress. A11- Structure along with External and Internal plaster work complete.