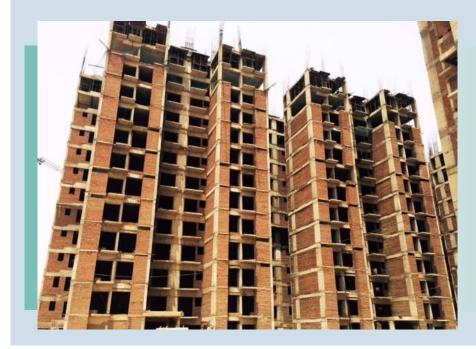

Towers B1, B2 B1- 12th floor roof casted and Masonry work complete till 10th floor. B2- 11th floor roof casted and Masonry work complete till 10th floor.

Towers B3, B4, B5

B3- 10th floor roof casted and Masonry work complete till 8th floor.
B4- 12th floor roof casted and Masonry work complete till 7th floor.
B5-14th floor roof casted and Masonry work complete till 7th floor.