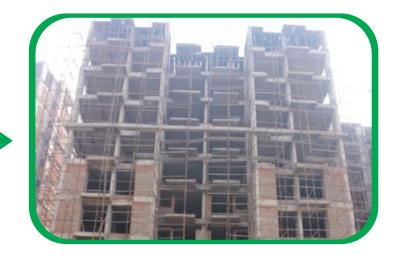

### Block B TOWER B1

Civil structure completed & masonry work in progress.

TOWER B2

10TH Floor roof completed & masonry work in progress

Basement
PCC and Grid slab is in Progress

#### CONSTRUCTION MILESTONE TABLE

| S.No. | PARTICULARS                       | UNIWORLD GARDEN |           |     |            |         |      |
|-------|-----------------------------------|-----------------|-----------|-----|------------|---------|------|
|       |                                   | TOWER           |           |     |            |         |      |
| Α     | STRUCTURAL COMPLETION             | A1              | A2        | А3  | <b>A</b> 4 | B1      | B2   |
| 1     | Completion of ground floor roof   | С               | С         | С   | С          | С       | С    |
| 2     | Completion of 1st floor roof      | С               | С         | С   | С          | С       | С    |
| 3     | Completion of TYPICAL floor roof  | 9th             | 9th       | С   | С          | С       | 10th |
| 4     | Completion of top floor roof      |                 |           | С   | С          | С       |      |
| 5     | Completion of masonry within flat | 3rd             | 1st - 3rd | 5th | 10th       | 1st-5th | 5th  |