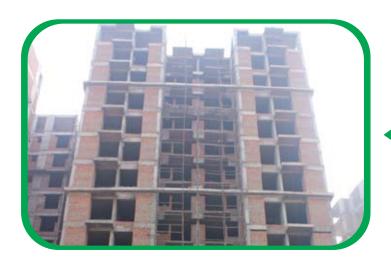

### Block B TOWER B1

Civil structure completed & masonry work in progress.

TOWER B2

10TH Floor roof completed & masonry work in progress

Basement
PCC and Grid slab is in Progress

#### CONSTRUCTION MILESTONE TABLE

| S.No. | PARTICULARS                       | UNIWORLD GARDEN |           |     |            |         |      |
|-------|-----------------------------------|-----------------|-----------|-----|------------|---------|------|
|       |                                   | TOWER           |           |     |            |         |      |
| Α     | STRUCTURAL COMPLETION             | A1              | A2        | А3  | <b>A</b> 4 | B1      | B2   |
| 1     | Completion of ground floor roof   | С               | С         | С   | С          | С       | С    |
| 2     | Completion of 1st floor roof      | С               | С         | С   | С          | С       | С    |
| 3     | Completion of TYPICAL floor roof  | 9th             | 9th       | С   | С          | С       | 10th |
| 4     | Completion of top floor roof      |                 |           | С   | С          | С       |      |
| 5     | Completion of masonry within flat | 3rd             | 1st - 3rd | 5th | 10th       | 1st-5th | 5th  |