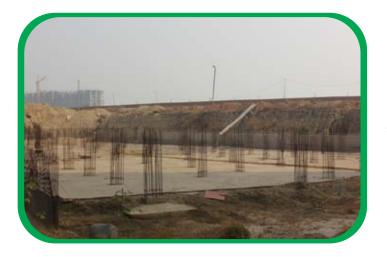

### Block B TOWER B1

Civil structure completed & masonry work in progress.

TOWER B2

10TH Floor roof completed & masonry work in progress

Basement
PCC and Grid slab is in Progress