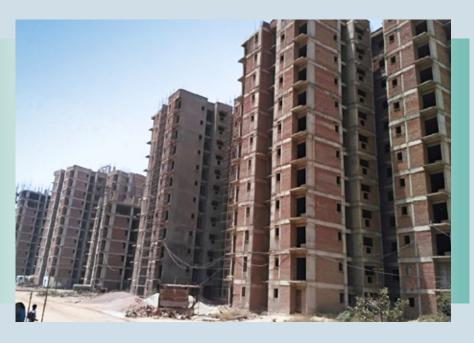

### **D BLOCK**

- D1, D2 & D4 Internal plaster in progress
- D3 & D5 Structure, brick work in progress

### **E BLOCK**

 Internal plaster work in progress