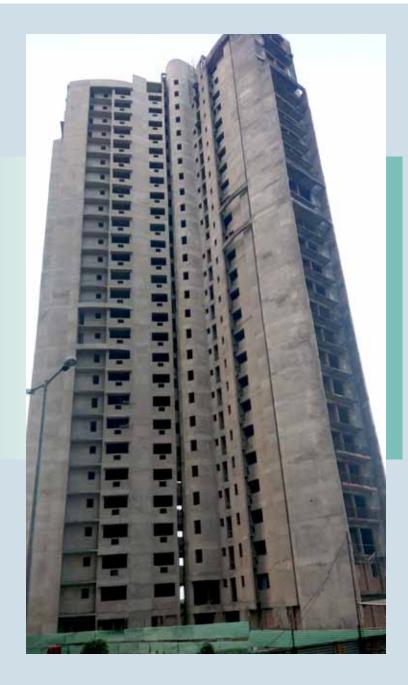

## **TOWER 10**

- Railing work started
- Slab casting completed
- Brickwork work completed
- External plastering is in progress

## **HEIGHTS (Phase 2)**

| WORK IN PROGRESS |        |              |           |                                                        |
|------------------|--------|--------------|-----------|--------------------------------------------------------|
| Tower No         | Height | Slab Casting | Brickwork | Plaster/Internal Work                                  |
| 9                | G+24   | Complete     | Complete  | Possession is under progress                           |
| 10               | G+26   | Complete     | Complete  | External Plastering in progress / Railing work started |