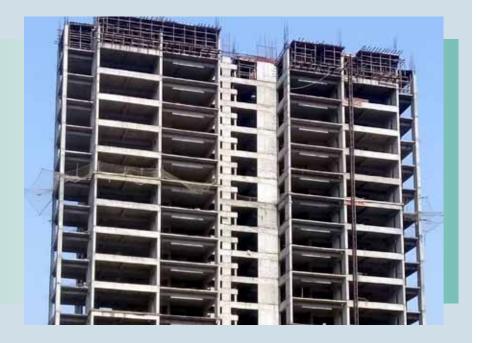

# **HARMONY (Phase 5)**

| WORK IN PROGRESS |        |                           |                        |                                                               |
|------------------|--------|---------------------------|------------------------|---------------------------------------------------------------|
| Tower No.        | Height | Slab Casting              | Brickwork              | Plaster/Internal Work                                         |
| 1                | G+22   | Complete                  | Complete               | External Plastering in progress                               |
| 2                | G+18   | 4th floor in progress     | NA                     | NA                                                            |
| 3                | G+16   | Complete                  | Complete               | Ivnternal work is in progress /Externnal Painting in progress |
| 4                | G+15   | 2nd floor in progress     | NA                     | NA                                                            |
| 5                | G+15   | 14th floor is in progress | NA                     | NA                                                            |
| 6                | G+22   | Complete                  | Complete               | Grill work is under progress                                  |
| 7                | G+22   | 20th floor is in progress | NA                     | NA                                                            |
| 8                | G+23   | 23rd Floor Complete       | 16th Floor in complete | NA                                                            |