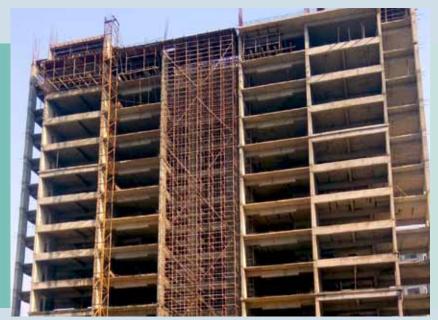

# **HARMONY (Phase 5)**

| WORK IN PROGRESS |        |                           |                        |                                                               |
|------------------|--------|---------------------------|------------------------|---------------------------------------------------------------|
| Tower No.        | Height | Slab Casting              | Brickwork              | Plaster/Internal Work                                         |
| 1                | G+22   | Complete                  | Complete               | External Plastering in progress                               |
| 2                | G+18   | 4th floor in progress     | NA                     | NA                                                            |
| 3                | G+16   | Complete                  | Complete               | Ivnternal work is in progress /Externnal Painting in progress |
| 4                | G+15   | 2nd floor in progress     | NA                     | NA                                                            |
| 5                | G+15   | 14th floor is in progress | NA                     | NA                                                            |
| 6                | G+22   | Complete                  | Complete               | Grill work is under progress                                  |
| 7                | G+22   | 20th floor is in progress | NA                     | NA                                                            |
| 8                | G+23   | 23rd Floor Complete       | 16th Floor in complete | NA                                                            |