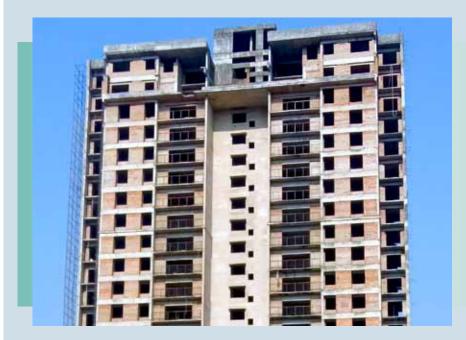

# **HARMONY (Phase 5)**

| WORK IN PROGRESS |        |                           |                        |                                                               |
|------------------|--------|---------------------------|------------------------|---------------------------------------------------------------|
| Tower No.        | Height | Slab Casting              | Brickwork              | Plaster/Internal Work                                         |
| 1                | G+22   | Complete                  | Complete               | External Plastering in progress                               |
| 2                | G+18   | 4th floor in progress     | NA                     | NA                                                            |
| 3                | G+16   | Complete                  | Complete               | Ivnternal work is in progress /Externnal Painting in progress |
| 4                | G+15   | 2nd floor in progress     | NA                     | NA                                                            |
| 5                | G+15   | 14th floor is in progress | NA                     | NA                                                            |
| 6                | G+22   | Complete                  | Complete               | Grill work is under progress                                  |
| 7                | G+22   | 20th floor is in progress | NA                     | NA                                                            |
| 8                | G+23   | 23rd Floor Complete       | 16th Floor in complete | NA                                                            |