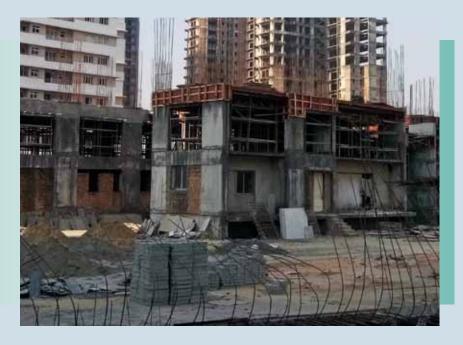

# **HARMONY (Phase 5)**

| WORK IN PROGRESS |        |                           |                        |                                                               |
|------------------|--------|---------------------------|------------------------|---------------------------------------------------------------|
| Tower No.        | Height | Slab Casting              | Brickwork              | Plaster/Internal Work                                         |
| 1                | G+22   | Complete                  | Complete               | External Plastering in progress                               |
| 2                | G+18   | 4th floor in progress     | NA                     | NA                                                            |
| 3                | G+16   | Complete                  | Complete               | Ivnternal work is in progress /Externnal Painting in progress |
| 4                | G+15   | 2nd floor in progress     | NA                     | NA                                                            |
| 5                | G+15   | 14th floor is in progress | NA                     | NA                                                            |
| 6                | G+22   | Complete                  | Complete               | Grill work is under progress                                  |
| 7                | G+22   | 20th floor is in progress | NA                     | NA                                                            |
| 8                | G+23   | 23rd Floor Complete       | 16th Floor in complete | NA                                                            |