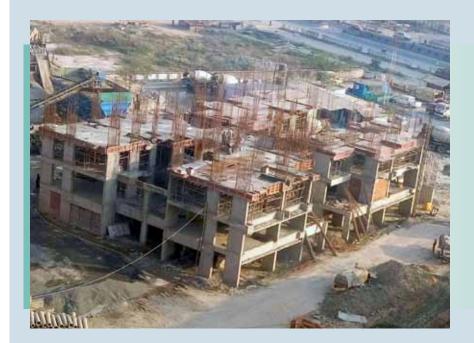

up to date with what's happening in and around your privileged Unitech property.



### TOWER 1

Possession started

### **TOWER 2**

Possession started







### **TOWER 3**

- Plastering work complete
- Slab casting and brickwork complete

### **TOWER 4**

- External plastering work is nearing completion
- Internal plastering work is under progress
- Slab casting and brickwork complete





### **TOWER 5**

- Internal work under progress
- Slab casting and brickwork complete
- External plastering is complete





## **TOWER 6**

- Internal work started
- Slab casting & brickwork complete
- External Plastering complete

# **TOWER 7**

- Slab casting complete
- Brickwork of 18th floor is complete





## **TOWER 8**

- Slab casting complete
- Brickwork of 10th floor is under progress





# **TOWER 9**

• 2nd floor roof casting completed

### FRESCO (Phase 8)

| WORK IN PROGRESS |        |                                    |                           |                                                                                          |
|------------------|--------|------------------------------------|---------------------------|------------------------------------------------------------------------------------------|
| Tower No         | Height | Slab Casting                       | Brickwork                 | Plaster/Internal Work                                                                    |
| 1                | G+14   | Complete                           | Complete                  | Possession started