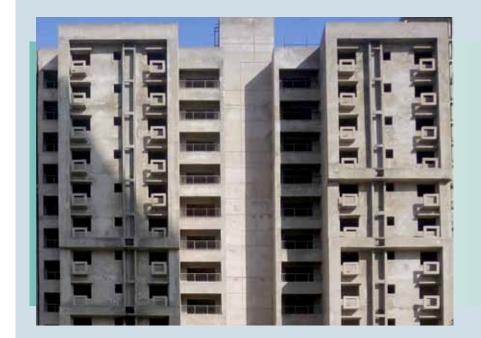

### **TOWER 3**

- Plastering work complete
- Slab casting and brickwork complete

### **TOWER 4**

- External plastering work is nearing completion
- Internal plastering work is under progress
- Slab casting and brickwork complete