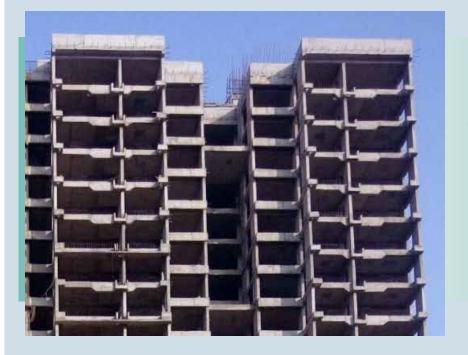

# **TOWER 7**

- Slab casting complete
- Brickwork of 18th floor is complete

## **TOWER 8**

- Slab casting complete
- Brickwork of 10th floor is under progress