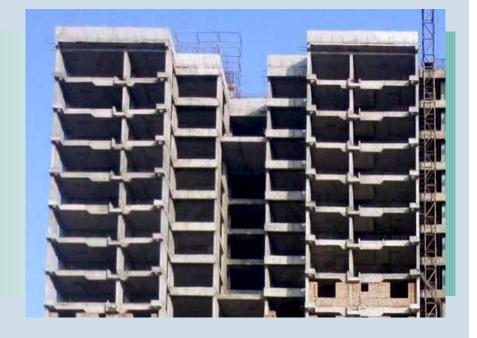

# **TOWER 7**

- Slab casting complete
- Brickwork of 18th floor is complete

## **TOWER 8**

- Slab casting complete
- Brickwork of 10th floor is under progress